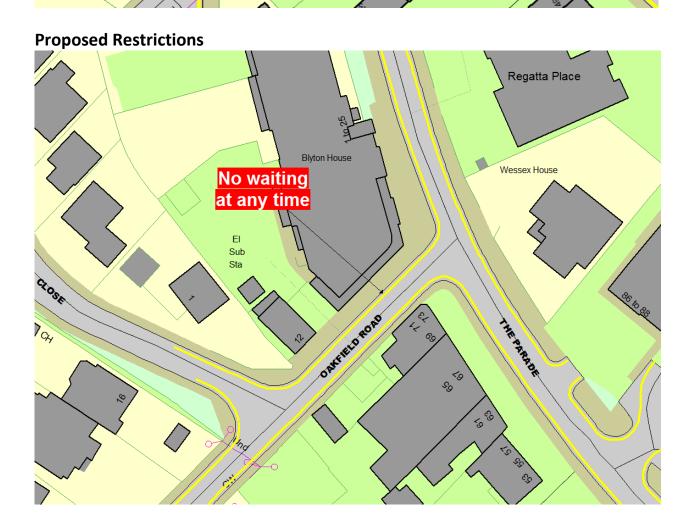

## Subject: Proposed Parking Controls on Oakfield Road, Bourne End

We are seeking residents' views on whether they would support or object to the principle of removing the limited waiting parking bay and replacing it with double yellow lines (No waiting at any time) on Oakfield Road outside the CO-OP, to improve road safety, accessibility and parking efficiency.