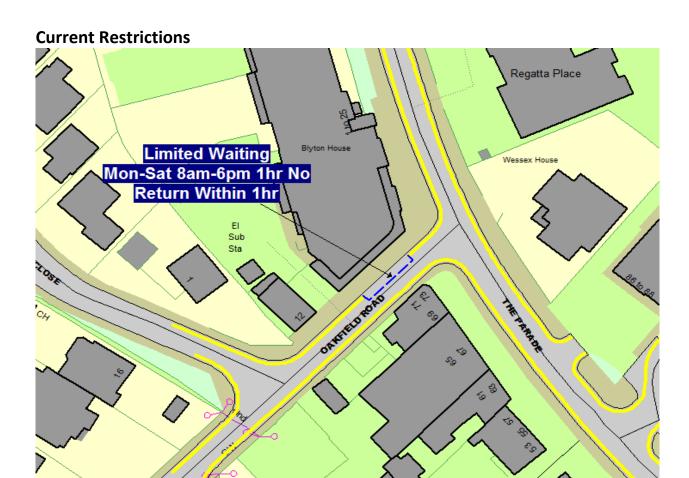

## Subject: Proposed Parking Controls on Oakfield Road, Bourne End

We are seeking residents' views on whether they would support or object to the principle of removing the limited waiting parking bay and replacing it with double yellow lines (No waiting at any time) on Oakfield Road outside the CO-OP, to improve road safety, accessibility and parking efficiency.